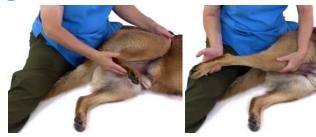

Your Clinic Here 1456 King Street New York (123) 123-0000 www.yourclinic.com

#### **ORTHO Stifle Post Op Level 1 (Acute)**

Client ID 59782567 Online access login.wibbi.com

#### Notes:

Please complete the program in the sequence provided. The goals are to decrease swelling from the inside of the joint out which will decrease pain and promote weight bearing.

# PL Elevation





Freq: 2-3x/day Duration: 15-30 minutes

### Stifle Compressions



Sets: 1 Reps: 25 Freq: 2-3x/day

## **3 Stifle Retrograde Massage**





Sets: 1 Freq: 2-3x/day Duration: 5 minutes

#### **OPL Flex Extend PROM**



Sets: 1 Reps: 10 Freq: 2-3x/day

# **5** Stifle Cold Pack





Freq: 2-3x/day Duration: 10 minutes

# **6** Walking on Leash



Freq: 5x/day