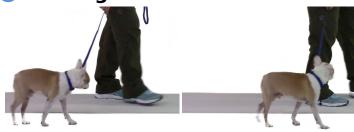

Your Clinic Here 1456 King Street New York (123) 123-0000 www.yourclinic.com

#### **ORTHO Stifle Post Op Level 1 (Acute)**

Client ID 59782567 Online access login.wibbi.com

#### Notes:

Please complete the program in the sequence provided. The goals are to decrease swelling from the inside of the joint out which will decrease pain and promote weight bearing.

# PL Elevation





Freq: 2-3x/day Duration: 15-30 minutes

### Stifle Compressions



Sets: 1 Reps: 25 Freq: 2-3x/day

## **3 Stifle Retrograde Massage**





Sets: 1 Freq: 2-3x/day Duration: 5 minutes

#### **OPL Flex Extend PROM**



Sets: 1 Reps: 10 Freq: 2-3x/day

# **5** Stifle Cold Pack





Freq: 2-3x/day Duration: 10 minutes

# **6** Walking on Leash



Freq: 5x/day