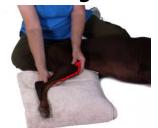

Your Clinic Here 1456 King Street New York (123) 123-0000 www.yourclinic.com

#### **ORTHO Stifle Post Op Level 1 (Acute)**

Client ID 59782567 Online access login.wibbi.com

#### Notes:

Please complete the program in the sequence provided. The goals are to decrease swelling from the inside of the joint out which will decrease pain and promote weight bearing.

# PL Elevation





Freq: 2-3x/day Duration: 15-30 minutes

### Stifle Compressions



Sets: 1 Reps: 25 Freq: 2-3x/day

## **3 Stifle Retrograde Massage**





Sets: 1 Freq: 2-3x/day Duration: 5 minutes

#### **OPL Flex Extend PROM**



Sets: 1 Reps: 10 Freq: 2-3x/day

# **5** Stifle Cold Pack





Freq: 2-3x/day Duration: 10 minutes

# **6** Walking on Leash



Freq: 5x/day